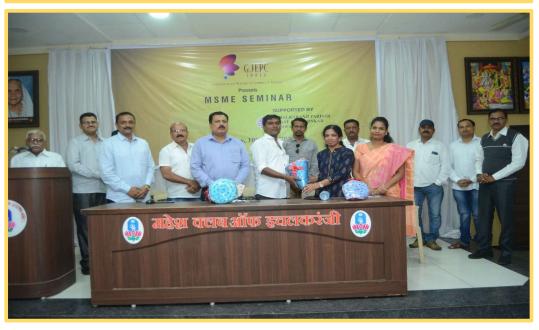

# इचलकरंजीत सराफ, सुवर्णकार मार्गदर्शन मेळावा संपन्न

इचलकरंजी,ता.१४-

भारत सरकारच्या सुक्ष्म, लघु आणि मध्यम उद्योग मंत्रालय (एमएसएसई) आणि इचलकरंजी परिसर सराफ य सुवर्णाकार असोसिएशन यांच्या संयुक्त विद्यमाने बुधवार १० जुलै रोजी इचलकरंजी वेथे सराफ य सुवर्णकार यांच्यासाठी मार्गदर्शन मेळावा संपन्न झाला.

स्थागत नंदकुमार बेदपाठक यांनी केले. तर एमएसएमई प्रतिनिधी मृणाली हले यांनी मेळाव्याचा उद्देश स्पष्ट केला.

कार्बक्रमाच्या प्रमुख वक्ते मिथिलेश पांडे यांनी आपल्या भाषणामध्ये जेम्स ॲण्ड ज्वेलर्स एक्सोपोर्ट प्रमोशन कौन्सिलचे कार्य विशद केले. तसेच डायमंड सेक्टर व ज्वेलरी सेक्टर यामधील तुलना करून ज्वेलरी सेक्टरवर अधिक जोर देणे आवश्यक असून यामध्ये कशाप्रकारे सोवी सवलती देता येतील वावर केंद्र सरकार

सराफ व सुवर्णकार मार्गदर्शन मेळाव्याप्रसंगी मिथिलेश पांडे यांचा सत्कार प्रसंगी सराफ असोसिएशनचे पदाधिकारी, संचालक व सभासद

विचार करत असल्वाचे सांगितले.

तसेच वावेळी जिल्हा उद्योग केंद्र कोल्हापूरच्या उद्योग निरीक्षक सुजाता देसाई यांनी केंद्र सरकारच्या मुद्रालीन व पंतप्रधान रोजगार योजनेअंतर्गत कर्ज योजनेची माहिती दिली. कार्यक्रमास उपाध्यक्ष राज् कदम, सचिन कापसे, नंदकमार बेदपाठक, विकास यादव. इम्तियाज शेख, उदय लोले, संतोष भाटले, मुहास आवळकर, मुनिल पाटील, नितिन पोतदार, दिपक पोतदार, जतिन पोतदार, विजय मडके आदी संचालक व सभासद व परिसरातील सराफ मुवर्णकार बांधव उपस्थित होते. आभार असोसिएशनचे अध्यक्ष सचिन देवरुखकर वांनी मानले.