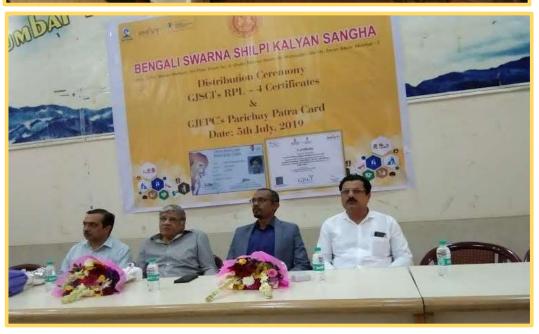

# रत्न एवं आभूषणों का बढ़ेगा – निर्यात

बेहद कि प्रस्यती मेडीक्लेम स्कीम जिसके तहत् 75 प्रतिशत प्रीमियम अंशदान स्वास्थ्य कोष द्वारा दिया एम.एस.एम.ई. इन्दौर के संयुक्त तत्वावधान में कॉमन फेसिलिटी सेंटर के तहत् अनेकों प्रकार की जबलपुर के आभूषण एवं रतों के निर्यात की सुविधायें प्रदान करने की योजना की जानकारी दी। संभावना को प्रोत्साहित करने के उद्देश्य से एम.एस.एम.ई. इंदौर के असिंस्टेंट डॉयरेक्टर कार्यशाला आयोजित की गई। प्रमोशन काउन्सिल नीलेश त्रिवेदी ने वर्तमान एवं भावी उद्यामियों हेत् मुम्बर्ड से पधारे डॉयरेक्टर मिथिलेश पाण्डेय एवं विकास आयुक्त एम.एस.एम.ई. की 17 योजनाओं

माध्यम से रत एवं आभूषणों के निर्यात हेतु भारत आभूषण निर्माताओं एवं कारीगरों को इन के सहयोग हेतु साधवाद देते हुए सभी का स्वागत सरकार की विभिन्न योजनाओं को विस्तार से योजनाओं से लाभन्वित होने का आग्रह किया। किया। संचालन सराप एसोसिएपन, मंत्री राजा समझाते हुए बताया कि परिचय कार्ड योजना के जिला व्यापार एवं उद्योग केन्द्र महाप्रबंधक देववृत सराफ तथा आभार सराफ एसोसिएपन उपाध्यक्ष तहत् आभूषण निर्यात एवं करीगरों को दी जाने ि मिश्रा ने विभाग द्वारा पूर्ण सहयोग हेत् आध्वस्त वाली सुविधा के तहत् 1 लाख की बीमा राशि की - किया तथा समय-समय पर चेम्बर के साथ मिलकर शासकीय योजनाओं हेतु परिचर्चा एवं कार्यपाला व केम्प आयोजित करने पर बल दिया। स्टेट बैंक के जावेगा साथ ही क्लस्टर विकास कार्यक्रम व उच्चाधिकारी नवीन भारकर द्वारा बैंक की सविधाओं एवं भावी योजनाओं की जानकारी दी। चेम्बर अध्यक्ष रवि गुप्ता ने मुख्य अतिथि के रूप में रत एवं आभूषण के व्यवसाय के उत्थान व निर्यात की संभावनाओं पर प्रकाश डाला। सरापा अध्यक्ष आनंद मोहन पाठक ने जेम्स एवं ज्वेलरी के निर्यात हेत किये गये इस आयोजन की महता तथा विभाग