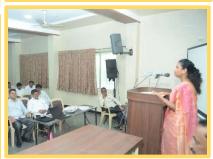

# Cabinet minister Vipul Goel expressed the possibility of diamond industry in Faridabad

Mr. Rajive Chawla, Chairman IamSMEofIndia with other members of IamSMEofIndia presenting bouquet to Mr. Vipul Goel, Haryana Cabinet Minister for Industires & Commerce

#### Hirendra Kumar

info@impressivetimes.com

Faridabad: Haryana's Minister of Industry, Vipul Goel, is constantly engaged in efforts to develop employment in the state. In this regard, IamSME organized a program in which a delegation of diamond traders across the country met Industry Minister Vipul Goel and expressed the intention to set up Diamond manufacturing unit at Faridabad. Mr. Vipul Goel invited Diamond business delegation to set up diamond industry in