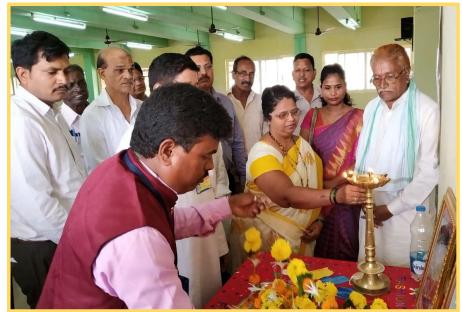

द्वारा बैंक की सुविधाओं एवं भावी योजनाओं की

जानकारी दी। कार्यक्रम का शुभारंभ माँ लक्ष्मी की पूजन एवं दीप प्रज्जवलन के साथ हुआ। चेम्बर अध्यक्ष रवि गुप्ता ने मुख्य अतिथि के रूप में रत्न एवं आभूषण के व्यवसाय के उत्थान व निर्यात की