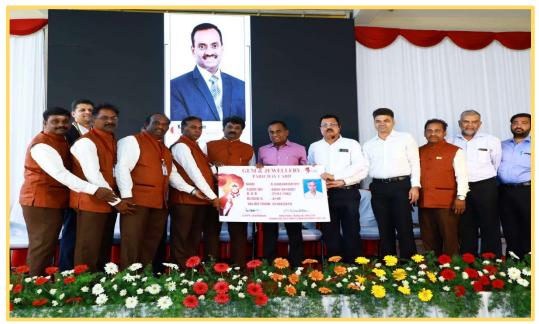

प्रमुख वक्ते जीजेईपीसीचे संचालक मिथीलेश पांडे यांनी सुवर्णकार कारागिर यांना मोफत परिचय कार्ड देण्याची योजना सुरू आहे. हे कार्ड घेतल्यास कामगारांना एक लाखाचा विमा ३५० रुपयांत आणि कुटुंबासाठी ६०० रुपयामध्ये मिळणार असल्याचे सांगितले. तसेच नृतन क्लस्टर डेव्हलपमेंट योजनेची

इचलकरंजी : येथे सुवर्णकार असोसिएशनच्या मेळाव्यात बोल मिथीलेश पांडे. शेजारी सचिन देवरुखकर, सुजाता देसाई आदी.

माहिती देवून त्याचा लाभ घेण्याचे आवाहन केले.

तन्मय बांदोडकर यांनी सुवर्णकारांसाठी असणाऱ्या विमा, आरोग्य विमा आदींची माहिती दिली. असोसिएशनचे अध्यक्ष सचिन देवरुखकर यांनी आभार मानले. यावेळी उपाध्यक्ष राजू व सचिन कापसे, विकास य इम्तियाज शेख, उदय ह संतोष भाटले आदी उप होते.