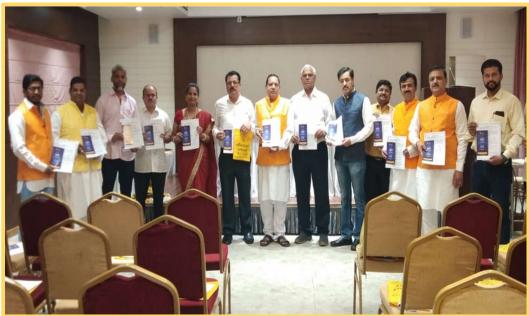

# 'विदेशों में बढ़ेगी शहर के गहनों की चमक'

जबलपुर@पत्रिका.शहर में बने गहनों का विक्रय न केवल स्थानीय स्तर बल्कि इनका निर्यात भी किया जा सकता है। इसका फायदा न केवल आभूषण विक्रेता का बल्कि देश को भी होगा। यह जानकारी महाकोशल चेम्बर ऑफ कॉमर्स एंड इंडस्ट्री, सराफा एसोसिएशन, जेम्स एंड ज्वेलरी एक्सापोर्ट प्रमोशन कांउसिल मुम्बई और एमएसएमइ. इन्दौर के संयुक्त तत्वावधान में आभूषण एवं रत्नों के निर्यात की संभावना को प्रोत्साहित करने के उद्देश्य से आयोजित कार्यशाला में विशेषजों ने दी। प्रमोशन काउन्सिल डॉयरेक्टर मिथिलेश पांडेय एवं मृनाली इले ने रत्न एवं आभूषणों के निर्यात के लिए केंद्र सरकार की योजनाओं की जानकारी दी।

एमएसएमई इंदौर के असिंस्टेंट डॉयरेक्टर नीलेश त्रिवेदी ने वर्तमान एवं भावी उद्यमियों के लिए योजनाओं का विवरण दिया। जिला व्यापार एवं उद्योग केन्द्र महाप्रबंधक देवब्रत मिश्रा ने विभाग के सहयोग का आश्वासन दिया। स्टेट बैंक के नवीन भास्कर ने बैंक की योजनाएं बताईं। महाकोशल चेम्बर के अध्यक्ष रवि गुप्ता ने जबलपुर को शासन की योजनाओं से जोडने पर जोर दिया। इस अवसर पर जबलपुर सराफा एसोसिएशन के अध्यक्ष आनंद मोहन पाठक, रश्मि गुप्ता, राजा सराफ, अनुप अग्रवाल, अखिल मिश्र, सुरेश सोनी, जौहरी संघ अध्यक्ष लक्ष्मीचंद, बंगाली कारिगर संघ के अध्यक्ष गौतम जाना और परिमल पांजा. राजेश सराफ उपस्थित थे।