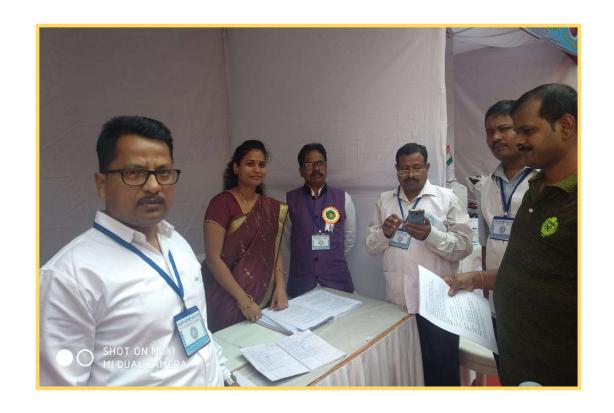

# Cabinet minister Vipul Goel expressed the possibility of diamond industry in Faridabad

Mr. Rajive Chawla, Chairman IamSMEofIndia with other members of IamSMEofIndia presenting bouquet to Mr. Vipul Goel, Haryana Cabinet Minister for Industires & Commerce

#### Hirendra Kumar

info@impressivetimes.com

Faridabad: Haryana's Minister of Industry, Vipul Goel, is constantly engaged in efforts to develop employment in the state. In this regard, IamSME organized a program in which a delegation of diamond traders across the country met Industry Minister Vipul Goel and expressed the intention to set up Diamond manufacturing unit at Faridabad. Mr. Vipul Goel invited Diamond business delegation to set up diamond industry in