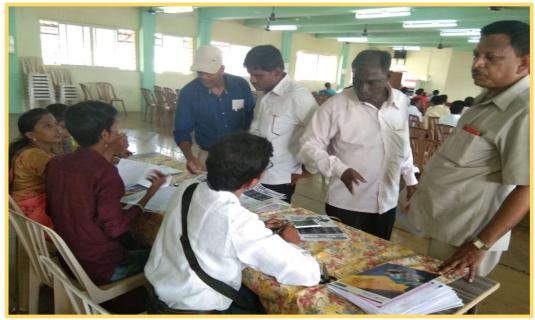

A view of workshop organised by MCCI.

The Assistant Director of M.S.M.E. Indore, Nelesh Trivedi presented the description of 17 schemes of Development Commissioner M.S.M.E. and called upon gold jewellery manufacturers and artisan to get benefited from these schemes.