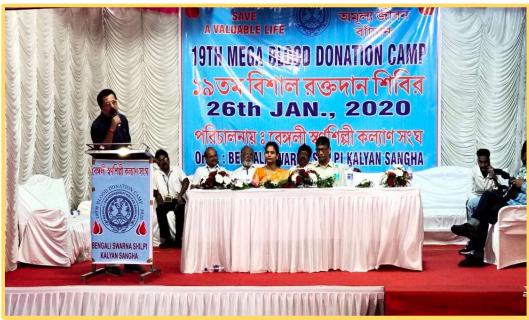

# Cabinet minister Vipul Goel expressed the possibility of diamond industry in Faridabad

Mr. Rajive Chawla, Chairman IamSMEofIndia with other members of IamSMEofIndia presenting bouquet to Mr. Vipul Goel, Haryana Cabinet Minister for Industires & Commerce

#### Hirendra Kumar

info@impressivetimes.com

Faridabad: Haryana's Minister of Industry, Vipul Goel, is constantly engaged in efforts to develop employment in the state. In this regard, IamSME organized a program in which a delegation of diamond traders across the country met Industry Minister Vipul Goel and expressed the intention to set up Diamond manufacturing unit at Faridabad. Mr. Vipul Goel invited Diamond business delegation to set up diamond industry in

Haryana, and assured that the government would provide full support in the set up.

Regarding the deal, Mr. Goel assured the delegates from the artisans for diamond industry. Talking about training in open skill development university in Dudhola for the training of Indian Diary Training is done at the institute Surat and the same course will be run here so that if the diamond industry is established in Haryana then they can get the trained craftsman of diamond here. Mr. Goel said that if 50 units

of Diamond are installed here, As per the rules, from the ground to the other facilities can be given for all, but the condition is that 70% of the people of Haryana Employment must be done. With the proposal of Cabinet Minister Vipul Goyal, the diamond businessman looked very excited. Vipul Goyal clearly stated that the prospects for the diamond industry in Haryana are adequate but for setting up the industry here It is important to determine a time limit and work on the basis of the same timeline.