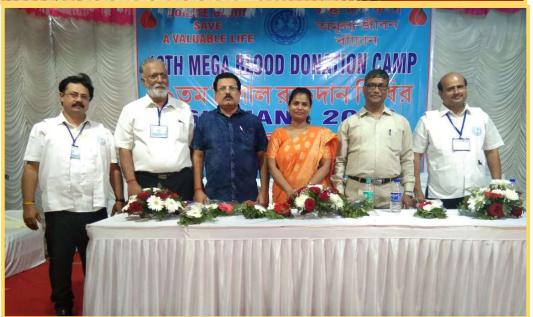

# Cabinet minister Vipul Goel expressed the possibility of diamond industry in Faridabad

Mr. Rajive Chawla, Chairman IamSMEofIndia with other members of IamSMEofIndia presenting bouquet to Mr. Vipul Goel, Haryana Cabinet Minister for Industires & Commerce

#### Hirendra Kumar

info@impressivetimes.com

Faridabad: Haryana's Minister of Industry, Vipul Goel, is constantly engaged in efforts to develop employment in the state. In this regard, IamSME organized a program in which a delegation of diamond traders across the country met Industry Minister Vipul Goel and expressed the intention to set up Diamond manufacturing unit at Faridabad. Mr. Vipul Goel invited Diamond business delegation to set up diamond industry in

Haryana, and assured that the government would provide full support in the set up.

Regarding the deal, Mr. Goel assured the delegates from the artisans for diamond industry. Talking about training in open skill development university in Dudhola for the training of Indian Diary Training is done at the institute Surat and the same course will be run here so that if the diamond industry is established in Haryana then they can get the trained craftsman of diamond here. Mr. Goel said that if 50 units

of Diamond are installed here, As per the rules, from the ground to the other facilities can be given for all, but the condition is that 70% of the people of Haryana Employment must be done. With the proposal of Cabinet Minister Vipul Goyal, the diamond businessman looked very excited. Vipul Goyal clearly stated that the prospects for the diamond industry in Haryana are adequate but for setting up the industry here It is important to determine a time limit and work on the basis of the same timeline.