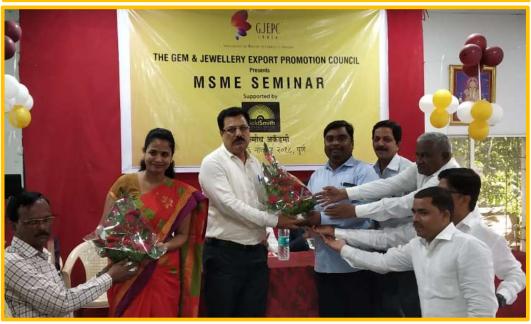

, सुजाता देसाई उपस्थित होते.

ज्वेलरी सेक्टर यामधील तुलना करून सांगितली. तसेच यासाठी केंद्र सरकार कोणत्या प्रकारे सोयी-सवलती देता येतील, याबाबत विचार करीत असल्याचे सांगितले. कामगारांना परिचय कार्ड, त्यासाठी एक लाखाचा विमा, सुवर्णकारांसाठी कॉल सेंटर, अँड्रॉईड ॲप याबाबत माहिती देऊन मुंबईजवळ २१.५ एकर जागेत ज्वेलरी पार्क उभारण्याचे उद्दिष्ट असल्याचे सांगितले. त्यामध्ये सवर्णकारांना

जागा नोंदणी करता येणार आहे. तसेच सहा ते दहा सुवर्णकार एकत्र येऊन मोठा प्रकल्प उभा करू शकतात. त्यासाठी सुविधा व सबसिडी याबाबत माहिती दिली.

कार्यक्रमास तन्मय बांदोडकर, राजू कदम, सचिन कापसे, नंदकुमार वेठपाठक, सुनील पाटील, नितीन पोतदार, आदींसह परिसरातील सुवर्णकार उपस्थित होते. सचिन देवरुखकर यांनी आभार मानले.

Hello Kolhapur Page No. 9 Jul 15, 2019 Powered by: erelego.com









































































र र र स्वयं