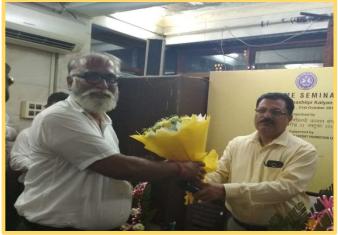

इचलकरंजी : येथे सुवर्णकार असोसिएशनच्या मेळाव्यात बोल मिथीलेश पांडे. शेजारी सचिन देवरुखकर, सुजाता देसाई आदी.

माहिती देवून त्याचा लाभ घेण्याचे आवाहन केले.

तन्मय बांदोडकर यांनी सुवर्णकारांसाठी असणाऱ्या विमा, आरोग्य विमा आदींची माहिती दिली. असोसिएशनचे अध्यक्ष सचिन देवरुखकर यांनी आभार मानले. यावेळी उपाध्यक्ष राजू व सचिन कापसे, विकास य इम्तियाज शेख, उदय ह संतोष भाटले आदी उप होते.