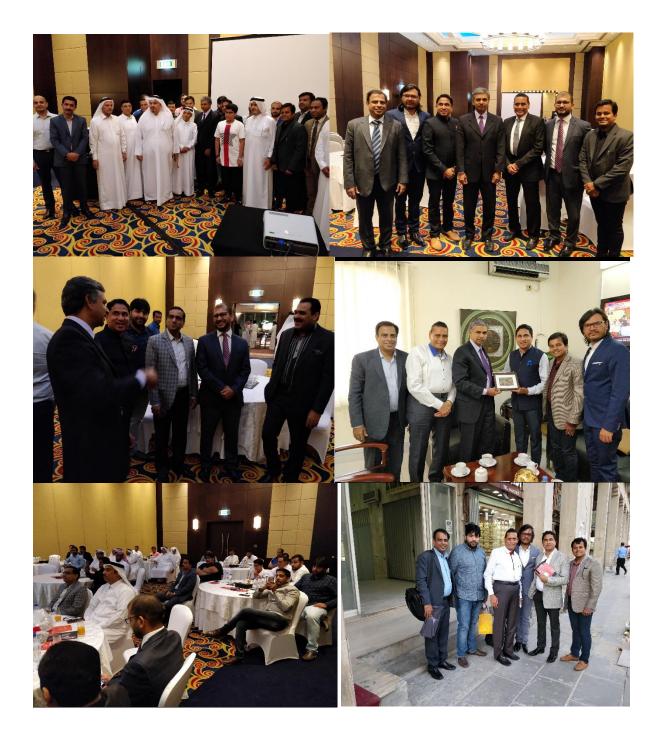

Y & WATCHE |
| 50 | HAMID   | HADDAD      |          | DIANA JEWELLERY & WATCHES      |
| 51 | HUSSAIN | MOHAMMED. U | MANAGER  | AL MUFTAH JEWELLERY            |

On 24<sup>th</sup> June 2018, GJEPC organized the Presentation on Opportunities to enhance mutual business and the preview of IIJS Premiere 2018 (attached PPT Presentation) at MARRIOTT MARQUIS HOTEL, Doha, Qatar.

Ambassador of India to Qatar HE Mr. P Kumaran addressed the audience during the Road show on 24<sup>th</sup> June and highlighted the need to build a strong bilateral trade relationship between India and Qatar and urged both sides towards building areas of cooperation between the two countries. Over 40 jewellers attended the Road show on 24<sup>th</sup> June.

Few pictures at the Road show and with local jewellers: