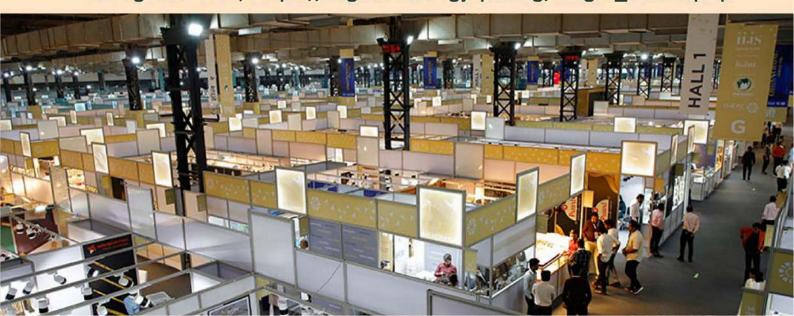

| Non-<br>Member | Member                           | Non-<br>Member | Member                                 | Non-<br>Member |
| IIJS Tritiya Show 2024     | 2500                                         | 3300           | 3700                             | 4700           | 5900                                   | 7400           |

### **Phase Wise Visitor Registration Charges for IIJS Signature 2024**

| Phase   | Dates                   | Members  | Non-Members |
|---------|-------------------------|----------|-------------|
| Phase 1 | 1st May - 30th Nov 2023 | INR 1700 | INR 2300    |
| Phase 2 | 1st Dec - 31st Dec 2023 | INR 3000 | INR 4000    |
| Phase 3 | 1st Jan - 8th Jan 2024  | INR 4600 | INR 6200    |

To register visit, https://registration.gjepc.org/single\_visitor.php







INDIA
INTERNATIONAL
JEWELLERY SHOW

SIGNATURE

2024

4th - 7th January, 2024

Jio World Convention Centre- Mumbai

5th - 8th January, 2024

Bombay Exhibition Center - Mumbai



INDIA INTERNATIONAL JEWELLERY SHOW

TRITIYA

2024

5th - 8th April, 202 BIEC, Bengaluru



## ÎÎJS PRIME

#### AVAIL BENEFITS BY REGISTERING FOR THE IIJS PRIME VISITORS PACKAGE & MORE



Flexibility to add or change names until 48 hrs before the show.



10 Pax Registration & Multiple there after



Prime Visitor logo on the badge.



Separate Entry into the show.



30 mins early check-in into the show.



Dedicated helpdesk at the venue.



Dedicated Customer Care Helpline.



Prime Plus access to Prime Lounge



Access to Hi-speed Wi-Fi zone at the Prime Lounge



Hotel booking will open 1 day prior

Introd