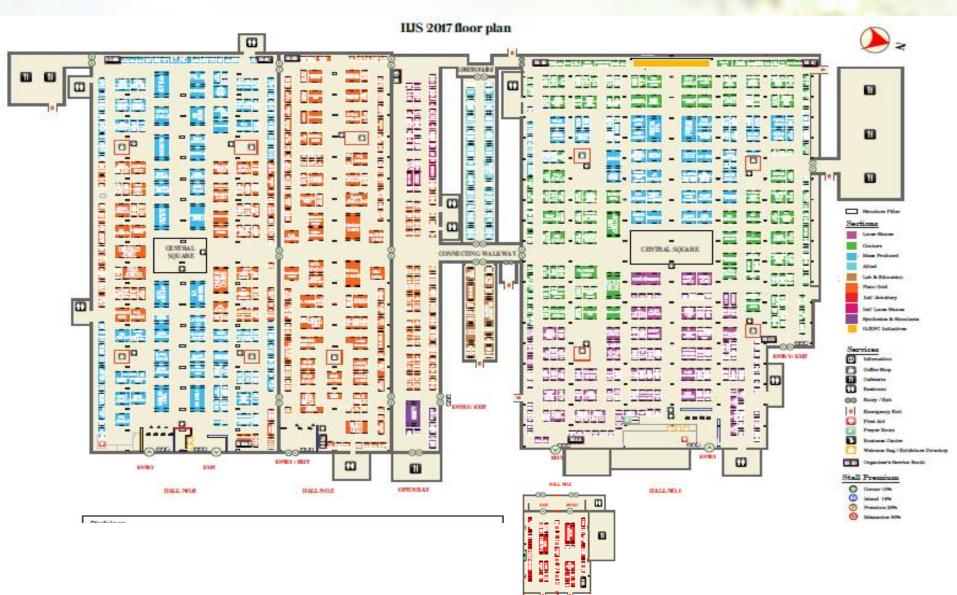

Presentation By Shailesh Sangani Convener, National Exhibitions, GJEPC

# IIJS 2017 – 34th Edition



#### **Jewellery, Stones & Allied Section**

• Date: 27<sup>th</sup> to 31st July, 2017

• Venue: Bombay Exhibition Centre (BEC),

#### **Machinery Section**

• Date: 28th to 31st July, 2017

• Venue: The Lalit Mumbai

Trade Visitors

Exhibitors

Booths

Exhibition Area

• 35000+

• 1100+ • 1700+

• 52000+

Cities: 800+ Countries: 80+ Sqmt.

## Floor Plan – IIJS 2017





## IIJS 2018





# Jewellery, Stones & Allied Section

Date: 9th to 13th August, 2018

Venue: Bombay Exhibition Centre

(BEC)

#### **Machinery Section**

Date: 10th to 13th August, 2018

Venue: The Lalit Mumbai,

Hotel The Leela

Lade Visitor

Page Visitor

Countries:
80+

Exhibitors 1300+

2500+

Echibition Area (Sqmt.)

# Floor Plan – IIJS 2018





# Introducing Hall 7 A with 10800 Sq mtrs (Pillar less Hall)





## Sections IIJS 2018



HALL 1

Loose Stones
Mass Produced
Couture

HALL 2

Allied Laboratories International HALL<sub>3</sub>

Cafetaria

HALL<sub>5</sub>

Gold
Synthetics &
Simulants

HALL 6

Mass Produced Gold

HALL 7

Visitor Registration HALL 7A

Premium Hall The Lalit & The Leela Hotel

**Machinery Section** 



A special preview day

For International Buyers and Sel