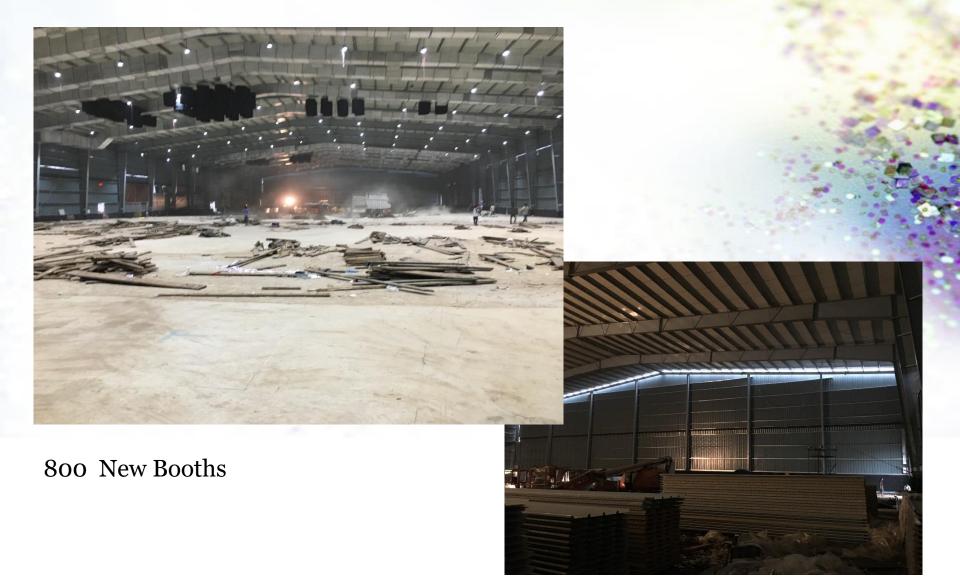

n



#### **Jewellery, Stones & Allied Section**

• Date: 27<sup>th</sup> to 31st July, 2017

• Venue: Bombay Exhibition Centre (BEC),

#### **Machinery Section**

• Date: 28th to 31st July, 2017

• Venue: The Lalit Mumbai

Trade Visitors

Exhibitors

Booths

Exhibition Area

• 35000+

• 1100+ • 1700+

• 52000+

Cities: 800+ Countries: 80+ Sqmt.

## Floor Plan – IIJS 2017





## IIJS 2018





# Jewellery, Stones & Allied Section

Date: 9th to 13th August, 2018

Venue: Bombay Exhibition Centre

(BEC)

#### **Machinery Section**

Date: 10th to 13th August, 2018

Venue: The Lalit Mumbai,

Hotel The Leela

Lade Visitor

Page Visitor

Countries:
80+

Exhibitors 1300+

2500+

Echibition Area (Sqmt.)

# Floor Plan – IIJS 2018





# Introducing Hall 7 A with 10800 Sq mtrs (Pillar less Hall)





## Sections IIJS 2018



HALL 1

Loose Stones
Mass Produced
Couture

HALL 2

Allied Laboratories International HALL<sub>3</sub>

Cafetaria

HALL<sub>5</sub>

Gold
Synthetics &
Simulants

HALL 6

Mass Produced Gold

HALL 7

Visitor Registration HALL 7A

Premium Hall The Lalit & The Leela Hotel

**Machinery Section** 



A special preview day

For International Buyers and Select
leading retailers, Buyers, retail

Chains & Industry leaders



# Special preference at IIJS to be given to Exporters and Manufacturers









# GJEPC Mobile App





#### ONE APP FOR ALL SHOWS

- Stay updated about GJEPC's ongoing trade shows, be it IIJS, Signature IIJS or IGJME.
- Access the exhibitor directory, floor plan and visitor guide at the click of a button.
- You can also read the latest industry news,