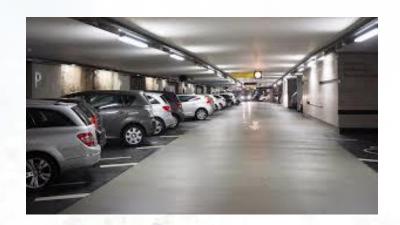

### Other Enhancements

300 New carpark identified in IT PArk

 Creating a 250 mtrs special covered walkway from hall 1 towards Lodha parking

Introducing Golf carts for Senior citizen and Specially abled person