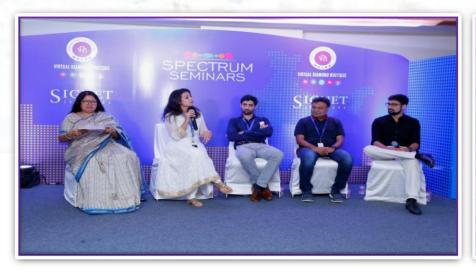

# Knowledge Seminar

- IIJS 2018 will host Spectrum Seminar Series
- Experts in every field, from technology to design trends and marketing, keeping you up-to-date with the latest that the industry has to offer.