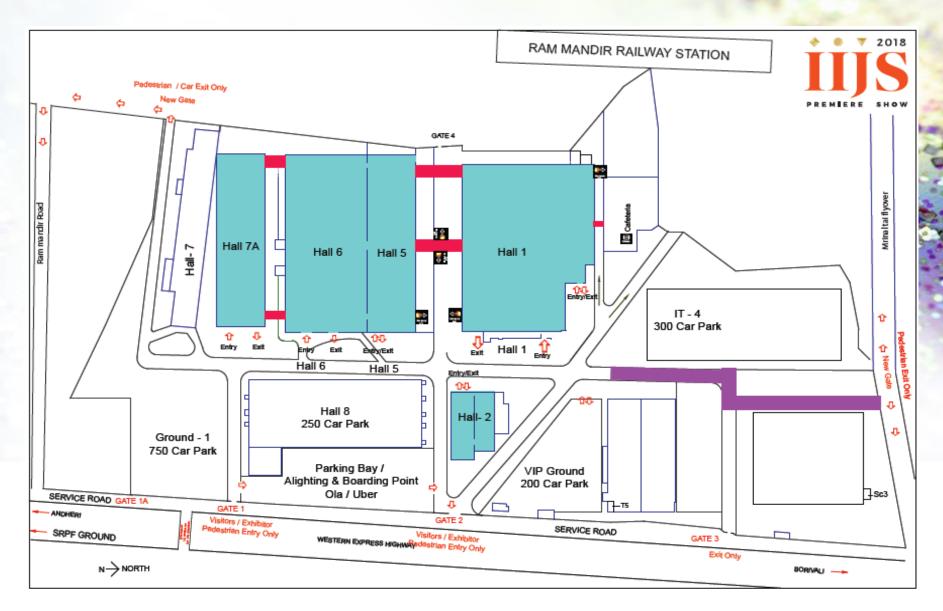

# Floor Plan – IIJS 2018

# Introducing Hall 7 A with 10800 Sq mtrs (Pillar less Hall)

## Sections IIJS 2018

HALL 1

Loose Stones
Mass Produced
Couture

HALL 2

Allied Laboratories International HALL<sub>3</sub>

Cafetaria

HALL<sub>5</sub>

Gold
Synthetics &
Simulants

HALL 6

Mass Produced Gold

HALL 7

Visitor Registration HALL 7A

Premium Hall The Lalit & The Leela Hotel

**Machinery Section** 

A special preview day

For International Buyers and Select
leading retailers, Buyers, retail