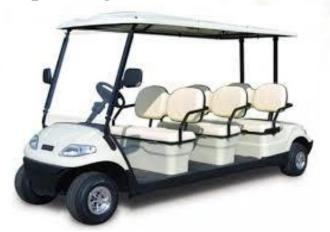

### Other Enhancements

300 New carpark identified in IT PArk

 Creating a 250 mtrs special covered walkway from hall 1 towards Lodha parking

Introducing Golf carts for Senior citizen and Specially abled person