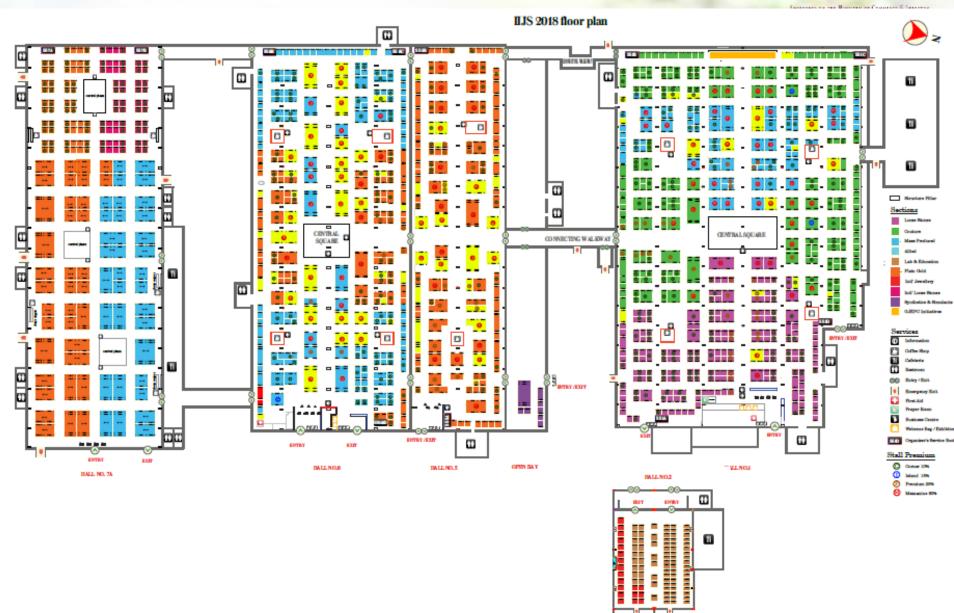

i Convener, National Exhibitions, GJEPC

# IIJS 2017 – 34th Edition



#### **Jewellery, Stones & Allied Section**

• Date: 27<sup>th</sup> to 31st July, 2017

• Venue: Bombay Exhibition Centre (BEC),

#### **Machinery Section**

• Date: 28th to 31st July, 2017

• Venue: The Lalit Mumbai

Trade Visitors

Exhibitors

Booths

Exhibition Area

• 35000+

• 1100+ • 1700+

• 52000+

Cities: 800+ Countries: 80+ Sqmt.

## Floor Plan – IIJS 2017





## IIJS 2018





# Jewellery, Stones & Allied Section

Date: 9th to 13th August, 2018

Venue: Bombay Exhibition Centre

(BEC)

#### **Machinery Section**

Date: 10th to 13th August, 2018

Venue: The Lalit Mumbai,

Hotel The Leela

Lade Visitor

Page Visitor

Countries:
80+

Exhibitors 1300+

2500+

Echibition Area (Sqmt.)

# Floor Plan – IIJS 2018





# Introducing Hall 7 A with 10800 Sq mtrs (Pillar less Hall)





## Sections IIJS 2018



HALL 1

Loose Stones
Mass Produced
Couture

HALL 2

Allied Laboratories International HALL<sub>3</sub>

Cafetaria

HALL<sub>5</sub>

Gold
Synthetics &
Simulants

HALL 6

Mass Produced Gold

HALL 7

Visitor Registration HALL 7A

Premium Hall The Lalit & The Leela Hotel

**Machinery Section** 



A special preview day

For International Buyers and Select
leading retailers, Buyers, retail

Chains & Industry leaders



# Special preference at IIJS to be given to Exporters and Manufacturers









# GJEPC Mobile App





#### ONE APP FOR ALL SHOWS

- Stay updated about GJEPC's ongoing trade shows, be it IIJS, Signature IIJS or IGJME.
- Access the exhibitor directory, floor plan and visitor guide at th