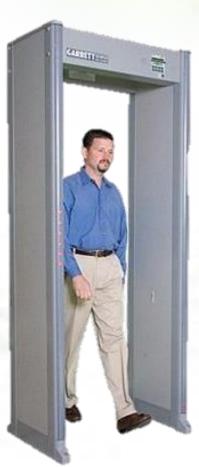

# Security Enhancement

Baggage Scanning

Door Frame Metal Detector

Hand Held Metal Detector