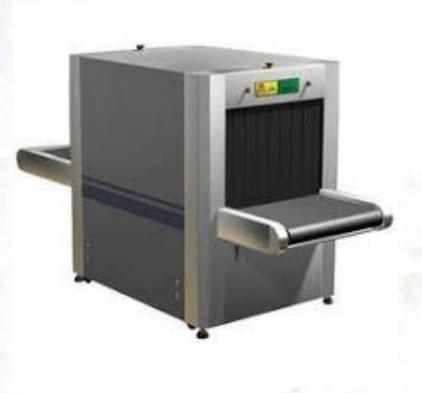

# Security Enhancement

Baggage Scanning

Door Frame Metal Detector

Hand Held Metal Detector