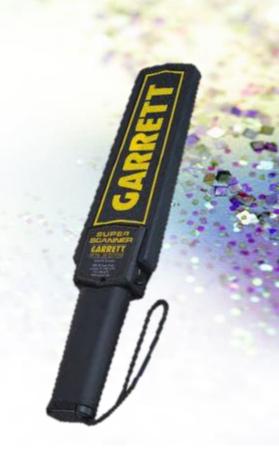

# Security Enhancement

Baggage Scanning

Door Frame Metal Detector

Hand Held Metal Detector