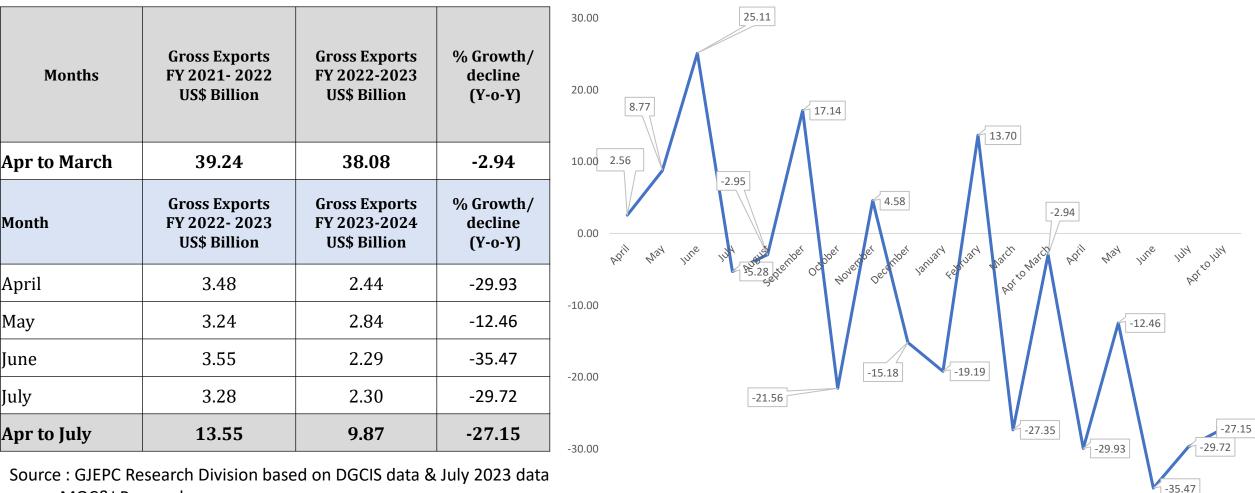

### Gem and Jewellery Gross Exports (P)

# Exports declined by (-) 27.15% Y-o-Y in April – July 2023 to US\$ 9.87 bn as compared to US\$13.55 bn in April-July 2022

as per MOC&I Press release

Source : GJEPC Research Division based on DGCIS data & July 2023 data as per MOC & I PR