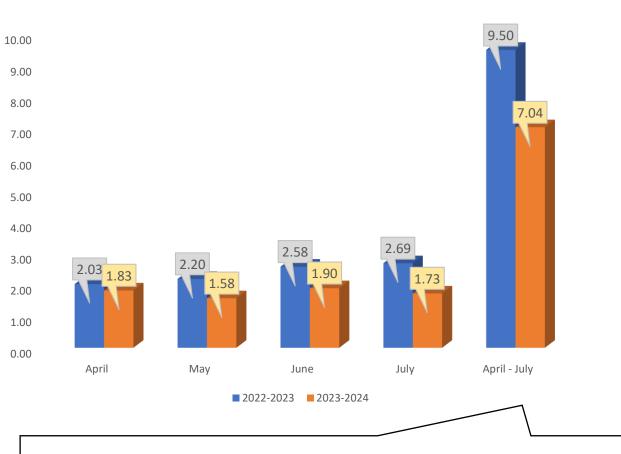

#### Gem & Jewellery Imports For export purpose – (P) – April – June 2023

| Months       | Gross Imports<br>FY 2022- 2023<br>US\$ Billion | Gross Imports<br>FY 2023-2024<br>US\$ Billion |
|--------------|------------------------------------------------|-----------------------------------------------|
| April        | 2.03                                           | 1.83                                          |
| Мау          | 2.20                                           | 1.58                                          |
| June         | 2.58                                           | 1.90                                          |
| July         | 2.69                                           | 1.73                                          |
| April - July | 9.50                                           | 7.04                                          |

Source : GJEPC Research Division based on Nominated agencies data which has been received partial

#### Imports for export purpose (US\$ Billion)

G&J imports stood at US\$ 7.04 billion in April - July 2023 as against US\$ 9.50 billion recorded in April – July 2022, indicating fall in the production activities.