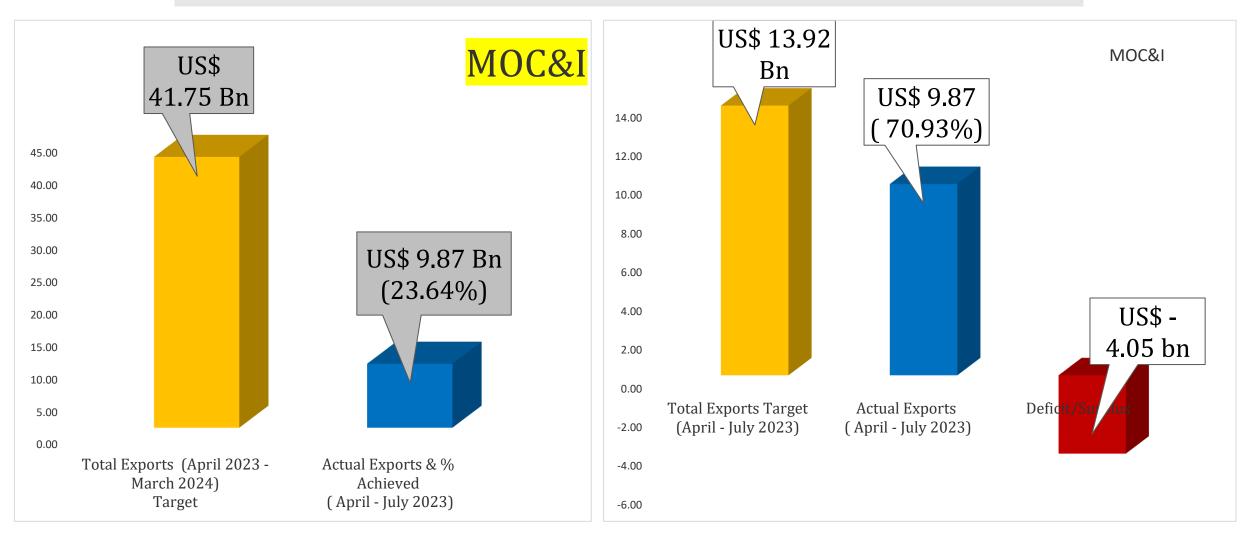

# Export Targets & Actual Exports: April – July 2023 33.33% of the export target to achieve in April – July 2023 as per MoC&I

In April – July 2023 (-) US\$ 4.05 billion of export deficit has been recorded

Source : GJEPC Research Division based on DGCIS data & July 2023 data as per MOC & I PR